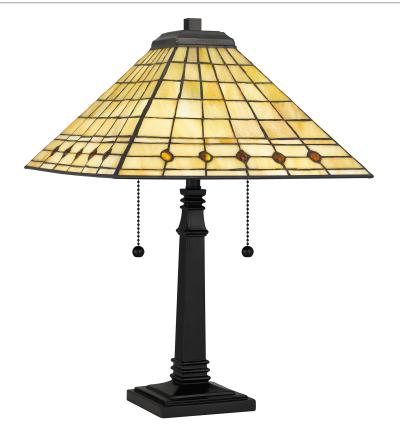

### **TF5627MBK**

Table Lamp Matte Black

# **DETAILS**

Material: RESIN

Glass/Shade Description: Multicolor Art Glass

- Glass - Stained Glass/Tiffany