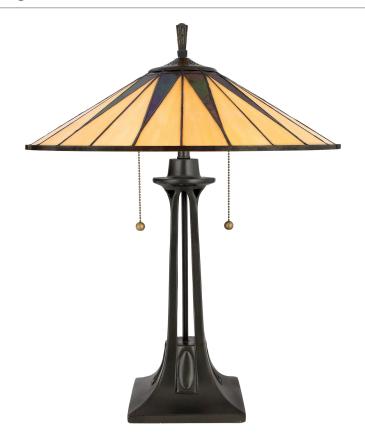

### **TF6668VB**

Gotham Table Lamp Vintage Bronze

## **DETAILS**

Material: RESIN

Glass/Shade Description: Multicolor Art Glass

- Glass - Stained Glass/Tiffany