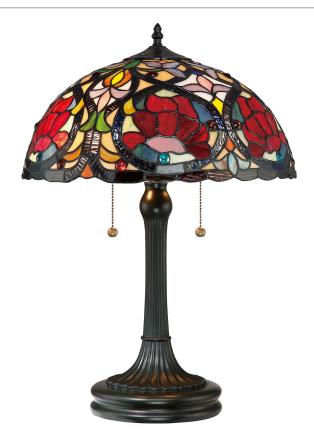

### **TF879T**

Larissa Table Lamp Vintage Bronze

## **DETAILS**

Material: RESIN

Glass/Shade Description: Multicolor Art Glass

- Glass - Stained Glass/Tiffany