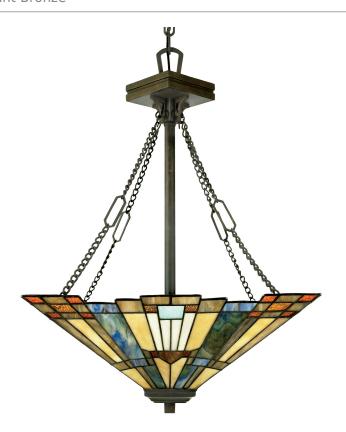

#### TFIK2817VA

Inglenook Pendant Valiant Bronze

## **DETAILS**

Material: RESIN

Glass/Shade Description: Multicolor Art Glass

- Glass - Stained Glass/Tiffany