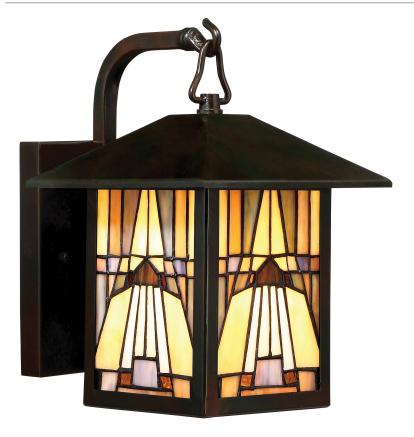

### TFIK8407VA

Inglenook Outdoor Lantern Valiant Bronze

### **DETAILS**

Material: STEEL

Glass/Shade Description: Multicolor Art Glass

- Glass - Stained Glass/Tiffany