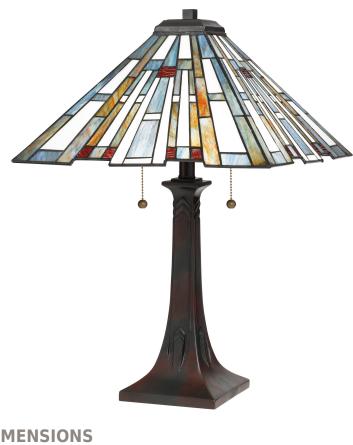

# **TFMK6325VA**

Maybeck Table Lamp Valiant Bronze

#### DIMENSIONS

Dimensions: 16.00" W x 24.75" H x 16.00" D Weight: 7.10 lbs

#### DETAILS

| Material: RESIN                               |  |
|-----------------------------------------------|--|
| Glass/Shade Description: Multicolor Art Glass |  |
| - Glass - Stained Glass/Tiffany               |  |