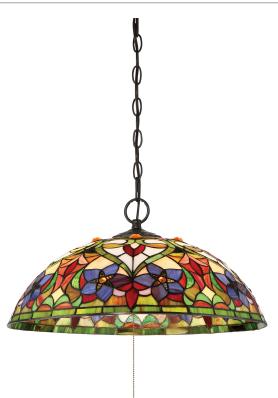

#### DIMENSIONS

| Dimensions: 20.00" W x 10.25" H x 20.00" D |
|--------------------------------------------|
| Overall Height: 65.75"                     |
| Canopy Dimensions: 5.50"W x 5.50"D         |
| Chain/Downrod Length: 4'                   |
| Weight: 9.37 lbs                           |

### DETAILS

| Material: STEEL-RESIN                         |
|-----------------------------------------------|
| Glass/Shade Description: Multicolor Art Glass |
| - Glass - Stained Glass/Tiffany               |