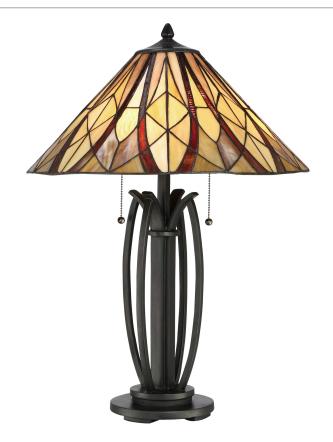

### TFVY6325VA

Victory Table Lamp Valiant Bronze

# **DETAILS**

Material: RESIN

Glass/Shade Description: Multicolor Art Glass

- Glass - Stained Glass/Tiffany