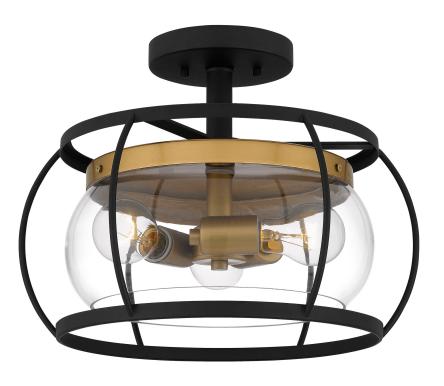

## **THY1715EK**

Thyme Semi-Flush Mount Earth Black

# **DETAILS**

Material: STEEL

Glass/Shade Description: Clear Glass - Glass

## **LAMPING**

Light Source: Incandescent

Bulb Included: No

Bulb Type: Medium Base

Bulb Quantity: 3

Watts per Bulb: 100