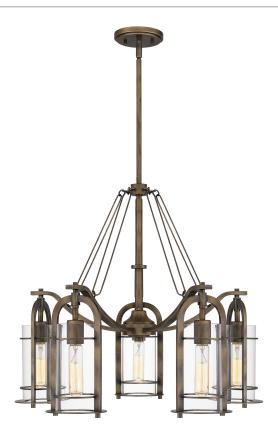

### **TOS5026SU**

Toscana Chandelier Statuary Bronze

# **DIMENSIONS**

Dimensions: 26.00" W x 22.50" H x 26.00" D

Overall Height: 61.25"

Canopy Dimensions: 5.00"W x 0.75"D

Chain/Downrod Length: 2 (0.5"D x 6") and 2 (0.5"D x 12")

Down Rods

Weight: 15.00 lbs

# **DETAILS**

Material: STEEL

Glass/Shade Description: Clear Glass - Glass

#### **LAMPING**

Light Source: Incandescent

Bulb Included: No

Bulb Type: Medium Base

Bulb Quantity: 5

Watts per Bulb: 100