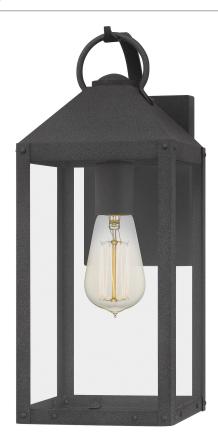

## **TPE8406MB**

Thorpe Outdoor Mottled Black

# **DETAILS**

Material: COASTAL ARMOUR ALUMINUM
Glass/Shade Description: Clear Tempered

Glass - Glass - Transparent