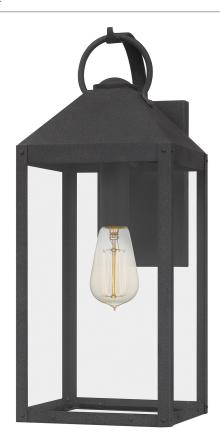

### **TPE8408MB**

Thorpe Outdoor Mottled Black

### **DETAILS**

Material: COASTAL ARMOUR ALUMINUM

Glass/Shade Description: Clear Tempered

Glass - Glass - Transparent