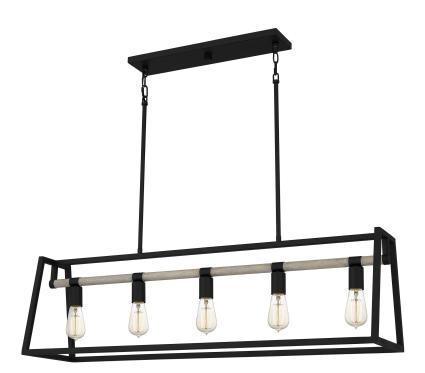

#### DIMENSIONS

| Dimensions: 42.00" W x 12.50" H x 10.50" D                         |
|--------------------------------------------------------------------|
| Overall Height: 54.5"                                              |
| Canopy Dimensions: 19.75"W x 0.75"D                                |
| Chain/Downrod Length: 4 (0.5"D x 6") and 4 (0.5"D x 12") Down Rods |
| Weight: 12.10 lbs                                                  |

### DETAILS

Material: STEEL