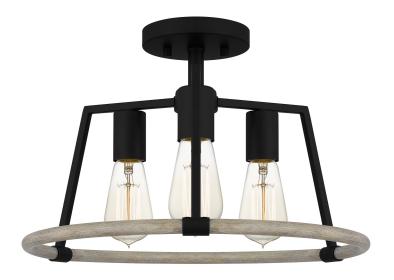

## **TPT1716MBK**

Tippet Semi-Flush Mount Matte Black

## **DETAILS**

Material: STEEL

# **DIMENSIONS**

Dimensions: 16.00" W x 10.50" H x 16.00" D

Canopy Dimensions: 5.00"W x 0.75"D

Weight: 3.08 lbs

We reserve the right to revise the design of components of any product due to parts availability or change in our Listed Mark standards without assuming any obligation or liability to modify any products previously manufactured and without notice. This literature depicts a product DESIGN that is the SOLE and EXCLUSIVE PROPERTY of Quoizel Inc. Compliance with U.S. COPYRIGHT and PATENT requirements, notification is hereby presented in this form that this literature, or this product depicts, is NOT to be copied, altered or used in any manner without the express written consent of, or contray to the best interests of Quoizel Inc. 03/31/2013