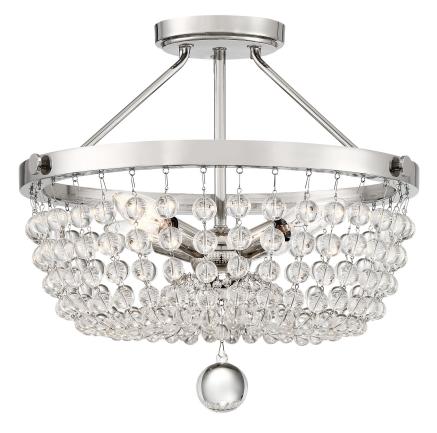

#### TRA1716PK

Teresa Semi-Flush Mount Polished Nickel

## **DETAILS**

Material: STEEL

Glass/Shade Description: Clear Glass Crystal

- Glass - Crystal

# **LAMPING**

Light Source: Incandescent

Bulb Included: No

Bulb Type: Candelabra Base

Bulb Quantity: 4

Watts per Bulb: 60