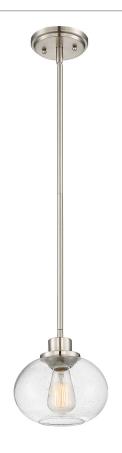

## TRG1508BN

Trilogy Mini Pendant Brushed Nickel

# **DIMENSIONS**

Dimensions: 8.00" W x 7.50" H x 8.00" D

Overall Height: 46"

Canopy Dimensions: 5.00"W x 5.00"D

Chain/Downrod Length: 2 (0.5"D x 6") and 2 (0.5"D x 12")

Down Rods

Weight: 3.50 lbs

# **DETAILS**

Material: STEEL

Glass/Shade Description: Clear Seedy Glass -

Glass - Seeded