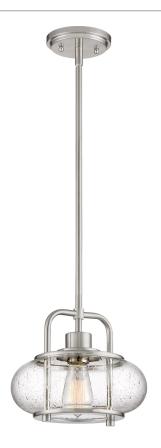

## **TRG1510BN**

Trilogy Mini Pendant Brushed Nickel

# **DIMENSIONS**

Dimensions: 10.00" W x 9.50" H x 10.00" D

Overall Height: 48.5"

Canopy Dimensions: 5.00"W x 5.00"D

Chain/Downrod Length: 2 (0.5"D x 6") and 2 (0.5"D x 12")

Down Rods

Weight: 4.20 lbs

## **DETAILS**

Material: STEEL

Glass/Shade Description: Clear Seedy Glass -

Glass - Seeded

## **LAMPING**

Light Source: Incandescent

Bulb Included: Yes

Bulb Type: Medium Base

Bulb Quantity: 1

Watts per Bulb: 60