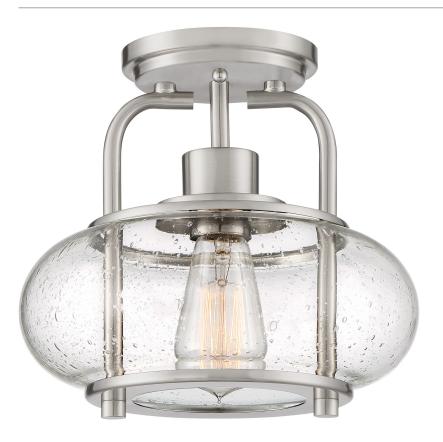

# TRG1710BN

Trilogy Semi-Flush Mount Brushed Nickel

# **DETAILS**

Material: STEEL

Glass/Shade Description: Clear Seedy Glass -

Glass - Seeded