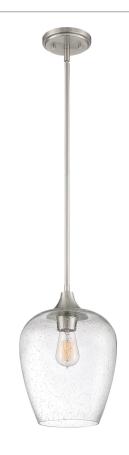

#### **TWE1510BN**

Towne Mini Pendant Brushed Nickel

# **DIMENSIONS**

Dimensions: 10.00" W x 13.75" H x 10.00" D

Overall Height: 52"

Canopy Dimensions: 5.00"W x 0.75"D

Chain/Downrod Length: 2 (0.5"D x 6") and 2 (0.5"D x 12")

Down Rods

Weight: 4.29 lbs

## **DETAILS**

Material: STEEL

Glass/Shade Description: Clear Seedy Glass -

Glass - Seeded