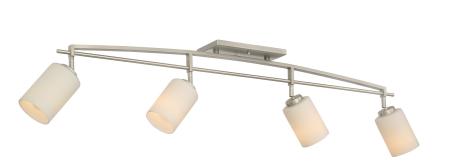

## **TY1444AN**

Taylor Track Light Antique Nickel

### **DETAILS**

Material: STEEL

Glass/Shade Description: Opal Etched Glass -

Glass - Frosted

# **DIMENSIONS**

Dimensions: 43.75" W x 10.75" H x 4.75" D

Canopy Dimensions: 4.75"W x 4.75"D

Weight: 7.00 lbs

We reserve the right to revise the design of components of any product due to parts availability or change in our Listed Mark standards without assuming any obligation or liability to modify any products previously manufactured and without notice. This literature depicts a product DESIGN that is the SOLE and EXCLUSIVE PROPERTY of Quoizel Inc. Compliance with U.S. COPYRIGHT and PATENT requirements, notification is hereby presented in this form that this literature, or this product depicts, is NOT to be copied, altered or used in any manner without the express written consent of, or contray to the best interests of Quoizel Inc. 03/31/2013