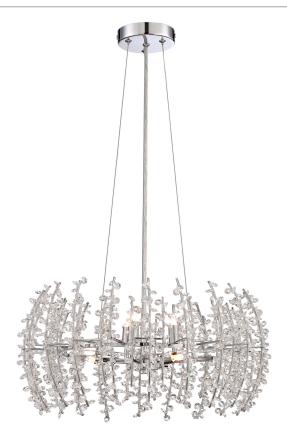

## **DIMENSIONS**

Dimensions: 20.00" W x 10.00" H x 20.00" D

Overall Height: 104"

Canopy Dimensions: 4.75"W

Weight: 8.80 lbs

### **DETAILS**

Material: STEEL

Glass/Shade Description: Clear Glass Crystal

- Glass - Crystal

# **LAMPING**

Light Source: Incandescent

Bulb Included: Yes

Bulb Type: T4

Bulb Quantity: 6

Watts per Bulb: 40