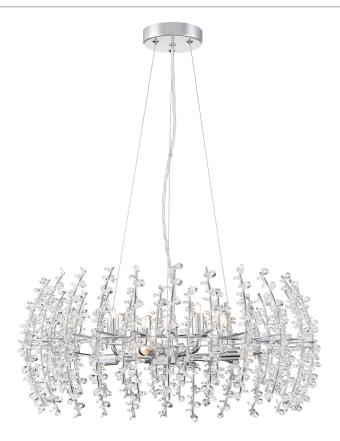

# **DIMENSIONS**

Dimensions: 23.00" W x 9.75" H x 23.00" D

Overall Height: 106.75"

Canopy Dimensions: 4.75"W

Weight: 10.43 lbs

### **DETAILS**

Material: STEEL-CRYSTAL

Glass/Shade Description: Clear Glass Crystal

- Glass - Crystal

## **LAMPING**

Light Source: Incandescent

Bulb Included: Yes

Bulb Type: T4

**Bulb Quantity: 8** 

Watts per Bulb: 40