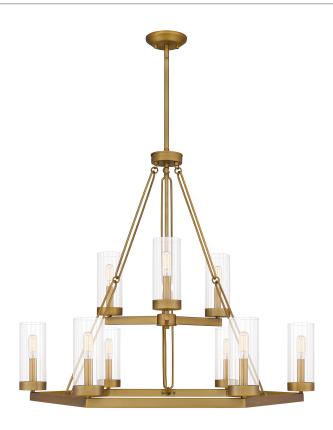

### VLS5036AB

Valens Chandelier Aged Brass

# **DIMENSIONS**

Dimensions: 36.00" W x 30.75" H x 36.00" D

Overall Height: 71.75"

Canopy Dimensions: 5.25"W x 1.00"D

Chain/Downrod Length: 2 (0.63"D x 6") and 2 (0.63"D x 12")

Down Rods

Weight: 16.72 lbs

# **DETAILS**

Material: STEEL

Glass/Shade Description: Clear Reeded Glass

- Glass

#### **LAMPING**

Light Source: Incandescent

Bulb Included: No

Bulb Type: Candelabra Base

Bulb Quantity: 9

Watts per Bulb: 60