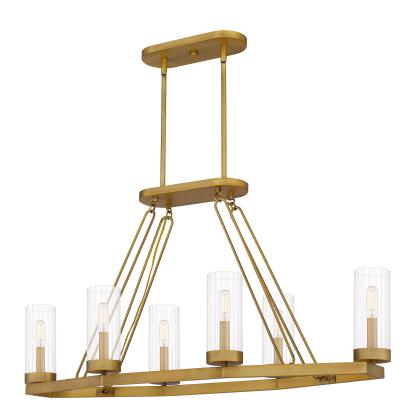

### VLS640AB

Valens Island Light Aged Brass

## **DIMENSIONS**

Dimensions: 40.00" W x 20.50" H x 14.00" D

Overall Height: 59.25"

Canopy Dimensions: 4.75"W x 0.75"D

Chain/Downrod Length: 4 (0.5"D x 6") and 4 (0.5"D x 12")

Down Rods

Weight: 13.50 lbs

## **DETAILS**

Material: STEEL

Glass/Shade Description: Clear Reeded Glass

- Glass

#### **LAMPING**

Light Source: Incandescent

Bulb Included: No

Bulb Type: Candelabra Base

Bulb Quantity: 6

Watts per Bulb: 60