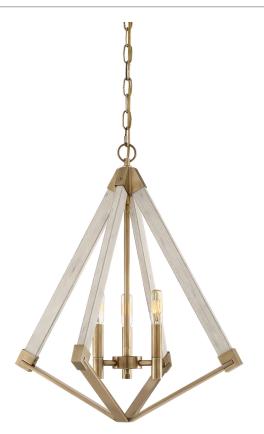

#### DIMENSIONS

| Dimensions: 19.25" W x 22.75" H x 19.25" D |
|--------------------------------------------|
| Overall Height: 124.75"                    |
| Canopy Dimensions: 5.00"W x 5.00"D         |
| Chain/Downrod Length: 4'                   |
| Weight: 8.30 lbs                           |

## DETAILS

Material: STEEL