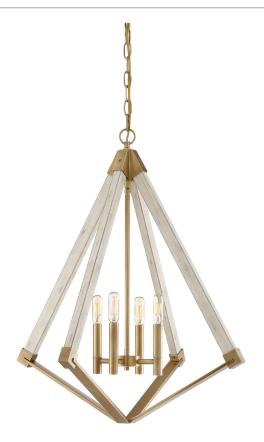

# **VP5204WS**

Viewpoint Pendant Weathered Brass

#### **DETAILS**

Material: STEEL