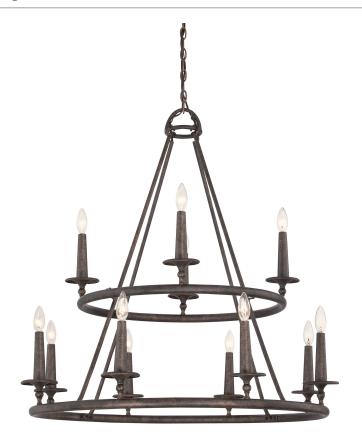

#### VYR5012ML

Voyager Chandelier Malaga

# **DIMENSIONS**

Dimensions: 36.00" W x 36.00" H x 36.00" D

Overall Height: 132"

Canopy Dimensions: 6.00"W x 6.00"D

Chain/Downrod Length: 8'

Weight: 16.00 lbs

### **DETAILS**

Material: STEEL

## **LAMPING**

Light Source: Incandescent

Bulb Included: No

Bulb Type: Candelabra Base

Bulb Quantity: 12

Watts per Bulb: 60