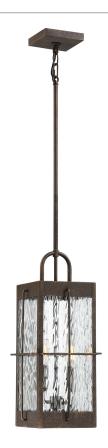

#### **WAR1908GZ**

Ward Outdoor Lantern Gilded Bronze

# **DIMENSIONS**

Dimensions: 8.25" W x 18.50" H x 8.25" D

Overall Height: 61.5"

Canopy Dimensions: 4.50"W x 4.50"D

Chain/Downrod Length: 2 (0.5"D x 6") and 2 (0.5"D x 12")

Down Rods

Weight: 7.60 lbs

## **DETAILS**

Material: STEEL

Glass/Shade Description: Clear Water Glass -

Glass - Water

#### **LAMPING**

Light Source: Incandescent

Bulb Included: No

Bulb Type: Candelabra Base

**Bulb Quantity: 2** 

Watts per Bulb: 60