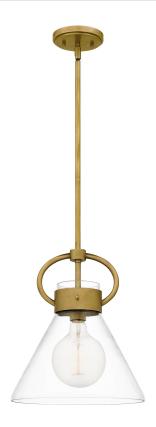

#### **WBS1512WS**

Webster Mini Pendant Weathered Brass

# Material: STEEL

**DETAILS** 

Glass/Shade Description: Clear Glass - Glass

## **DIMENSIONS**

Dimensions: 12.00" W x 14.75" H x 12.00" D

Overall Height: 53.5"

Canopy Dimensions: 5.00"W x 0.75"D

Chain/Downrod Length: 2 (0.5"D x 6") and 2 (0.5"D x 12")

Down Rods

Weight: 6.30 lbs