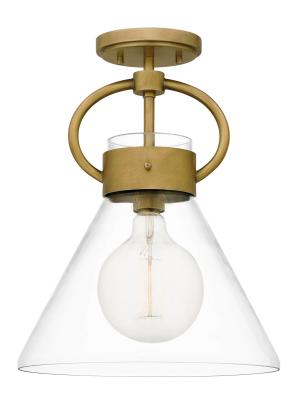

## **WBS1712WS**

Webster Semi-Flush Mount Weathered Brass

# DIMENSIONS

Dimensions: 12.00" W x 15.50" H x 12.00" D

Canopy Dimensions: 5.00"W x 0.75"D

Weight: 5.00 lbs

# **DETAILS**

Material: STEEL

Glass/Shade Description: Clear Glass - Glass