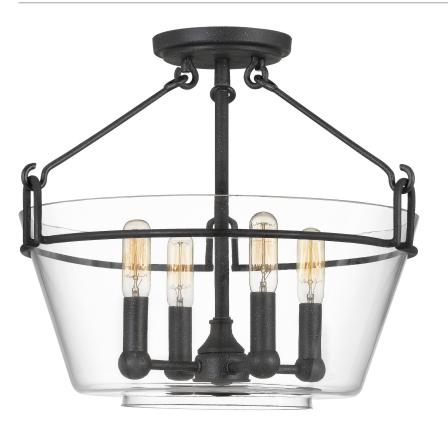

#### DIMENSIONS

| Dimensions: 16.50" W x 13.25" H x 16.50" D |
|--------------------------------------------|
| Canopy Dimensions: 5.00"W x 5.00"D         |
| Weight: 7.10 lbs                           |

#### DETAILS

| Material: STEEL                              |
|----------------------------------------------|
| Glass/Shade Description: Clear Glass - Glass |
| - Transparent                                |

## LAMPING

| Light Source: Incandescent |
|----------------------------|
| Bulb Included: No          |
| Bulb Type: Candelabra Base |
| Bulb Quantity: 4           |
| Watts per Bulb: 60         |