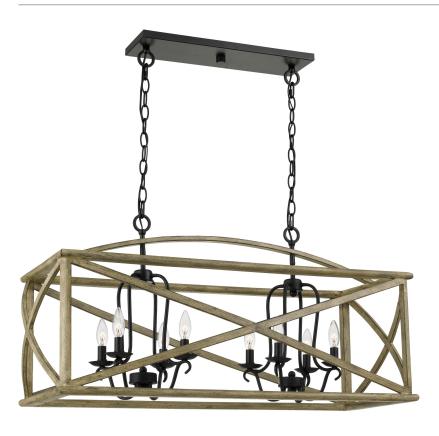

#### WHN841DW

Woodhaven Island Light
Distressed Weathered Oak

# **DIMENSIONS**

Dimensions: 40.75" W x 19.50" H x 17.50" D

Overall Height: 73"

Canopy Dimensions: 20.00"W x 6.00"D

Chain/Downrod Length: 8'

Weight: 26.00 lbs

### **DETAILS**

Material: STEEL

## **LAMPING**

Light Source: Incandescent

Bulb Included: No

Bulb Type: Candelabra Base

**Bulb Quantity: 8** 

Watts per Bulb: 60