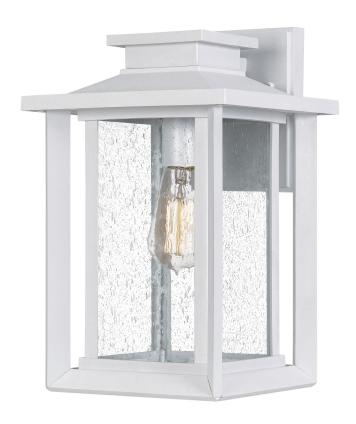

### **WKF8409W**

Wakefield Outdoor White Lustre

# **DETAILS**

Material: COASTAL ARMOUR

Glass/Shade Description: Clear Seedy Glass -

Glass - Seeded