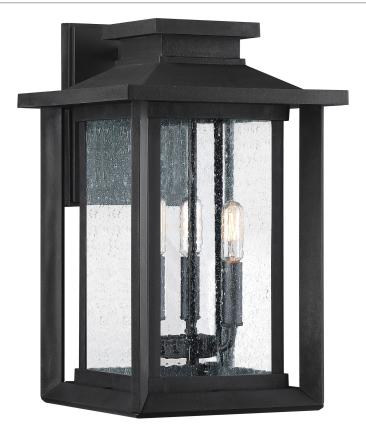

### **WKF8411EK**

Wakefield Outdoor Lantern Earth Black

# **DETAILS**

Material: COASTAL ARMOUR

Glass/Shade Description: Clear Seedy Glass -

Glass - Seeded